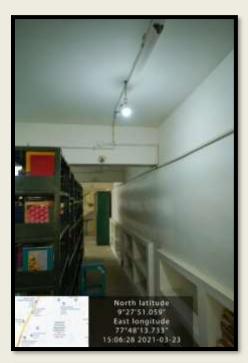

# Geotagged Photographs of Radar Motion Sensor LED Bulbs Radar Motion Sensor LED Bulbs – Library

(Affiliated to Madurai Kamaraj University, Re-accredited with A Grade by NAAC, College with Potential for Excellence by UGC and Mentor Institution under UGC PARAMARSH)