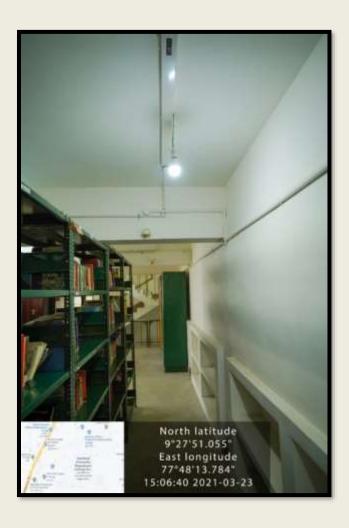

# Geotagged Photographs of Radar Motion Sensor LED Bulbs Radar Motion Sensor LED Bulbs – Library

(Affiliated to Madurai Kamaraj University, Re-accredited with A Grade by NAAC, College with Potential for Excellence by UGC and Mentor Institution under UGC PARAMARSH)