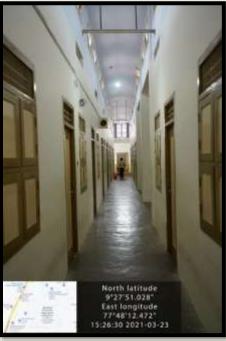

#### Radar Motion Sensor LED Bulbs - UG Hostel III Wing

(Affiliated to Madurai Kamaraj University, Re-accredited with A Grade by NAAC, College with Potential for Excellence by UGC and Mentor Institution under UGC PARAMARSH)