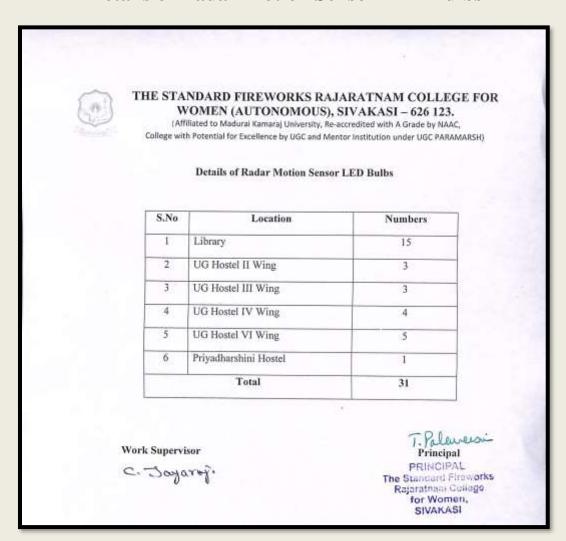

#### Radar Motion Sensor LED Bulbs

Thirty one (31) Sensor Based lights are used in the campus to add to the pre-existing multiple energy conservation methods. Sensor based lights saves energy by automatically putting off the lights when not in use. This not only saves energy but it also acts as a security light to keep the campus safe.

#### **Details of Radar Motion Sensor LED Bulbs**

(Affiliated to Madurai Kamaraj University, Re-accredited with A Grade by NAAC, College with Potential for Excellence by UGC and Mentor Institution under UGC PARAMARSH)